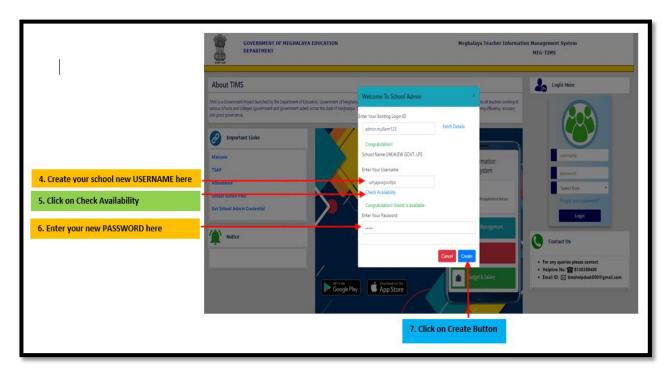

#### Step 3: Create your own school new USERNAME & PASSWORD in the text box as highlighted below