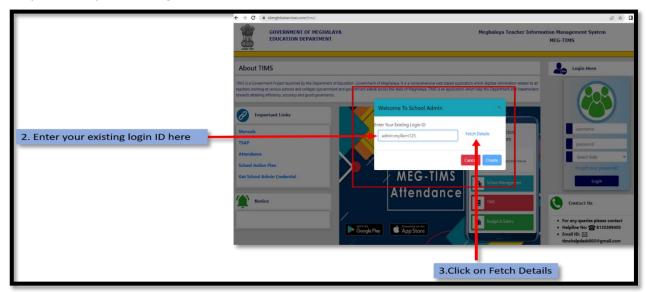

## Step-2: Enter your existing TIMS USER-ID in the box and click the 'Fetch Details'