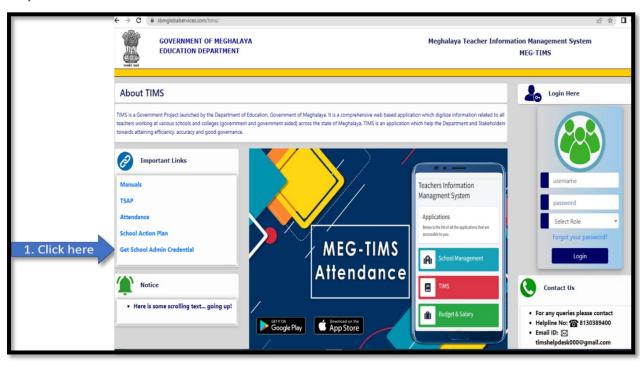

## A. Generate New USER-ID and PASSWORD for school

Please read the following instructions to generate a new USER-ID and PASSWORD for the school.

#### Step-1: Click on Get School Admin Credential