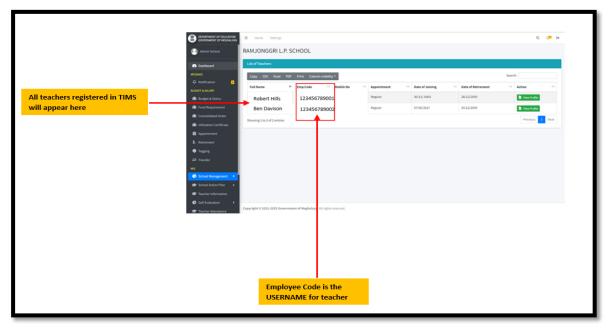

Step 2: The list of teachers registered in TIMS at the school will be displayed.

\*\*\* The school will have to issue the above employee code, which is a USERNAME for the teacher to login into the TIMS portal.