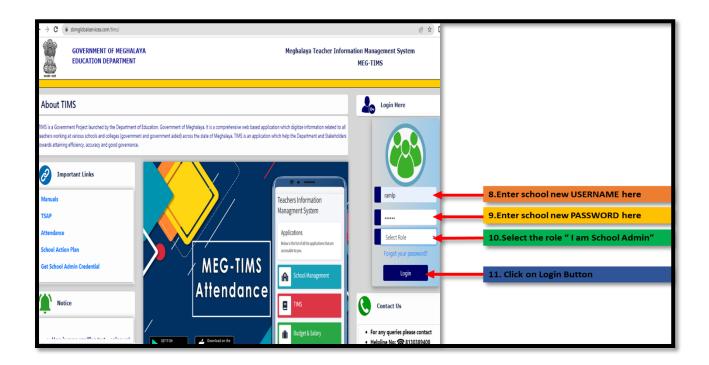

## Step 4: login into TIMS portal with new USERNAME & PASSWORD by school.

After successfully creating a USERNAME and PASSWORD, the school can now use the new username and password to access the TIMS portal.